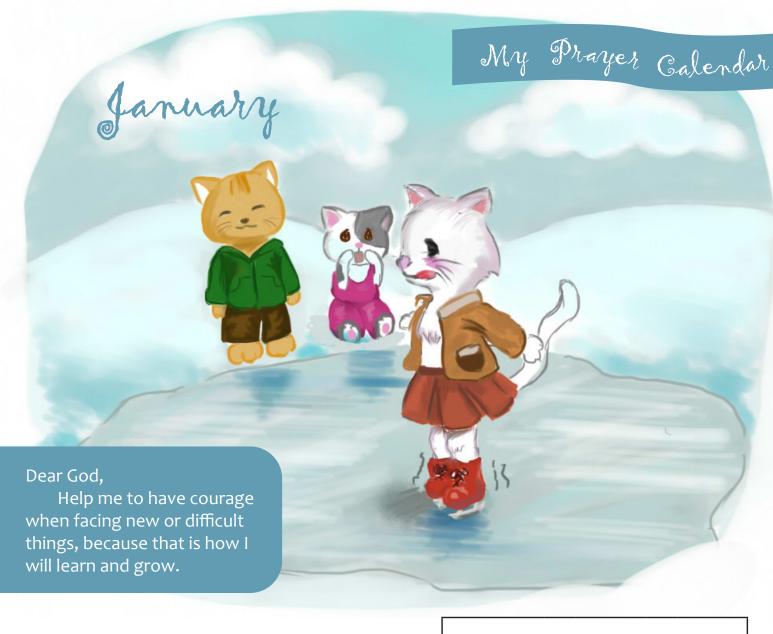

|        |        |         |           |          | YEAR: _ |          |
|--------|--------|---------|-----------|----------|---------|----------|
| Sunday | Monday | Tuesday | Wednesday | Thursday | Friday  | Saturday |
|        |        |         |           |          |         |          |
|        |        |         |           |          |         |          |
|        |        |         |           |          |         |          |
|        |        |         |           |          |         |          |
|        |        |         |           |          |         |          |
|        |        |         |           |          |         |          |
|        |        |         |           |          |         |          |
|        |        |         |           |          |