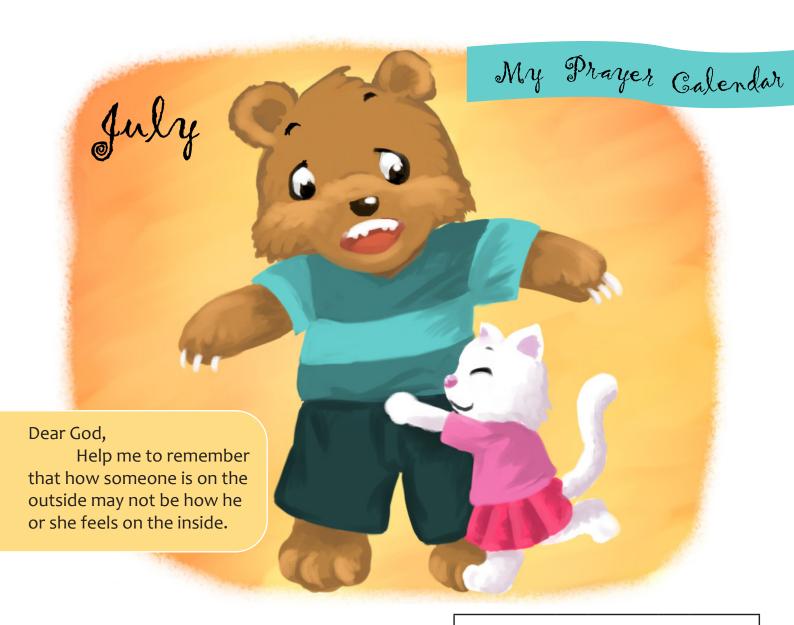

nday | Monday | Tuesday | Wednesday | Thursday | Friday | Saturday |
|        |        |         |           |          |        |          |
|        |        |         |           |          |        |          |
|        |        |         |           |          |        |          |
|        |        |         |           |          |        |          |
|        |        |         |           |          |        |          |
|        |        |         |           |          |        |          |
|        |        |         |           |          |        |          |
| _      |        |         | _         | _        | _      |          |
|        |        |         |           |          |        |          |
| _      |        |         |           | _        | _      | _        |



|              |        |         |           |          | YEAR: _ |          |
|--------------|--------|---------|-----------|----------|---------|----------|
| Sunday       | Monday | Tuesday | Wednesday | Thursday | Friday  | Saturday |
|              |        |         |           |          |         |          |
|              |        |         |           |          |         |          |
|              |        |         |           |          |         |          |
|              |        |         |           |          |         |          |
|              |        |         |           |          |         |          |
|              |        |         |           |          |         |          |
|              |        |         |           |          |         |