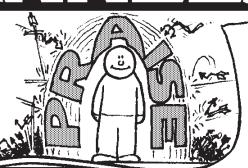

## SWITCH CHANNELS!

PRAISE AND
THANKSGIVING
CAN SHIELD YOU
FROM NEGATIVE
THOUGHTS
THAT ARE
DISCOURAGING.

YOU CAN USE PRAISE AS A SHIELD AGAINST NEGATIVITY.

IT HELPS TO MAKE A CONSCIOUS DECISION TO SWITCH OFF THE NEGATIVE CHANNEL YOU ARE ON