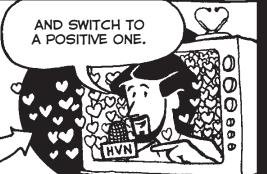

TAKING ACTION
IN THIS WAY IS AN
"ACT OF FAITH"
THAT WILL FLIP
THAT SWITCH
FOR YOU.

FOR

CHOOSE NOT TO DWELL ON THE SADNESS OR LONELINESS YOU FEEL,

OR TO COMPARE WITH WHAT SOMEONE ELSE HAS.

IN SPITE OF WHATEVER IS GETTING YOU DOWN,