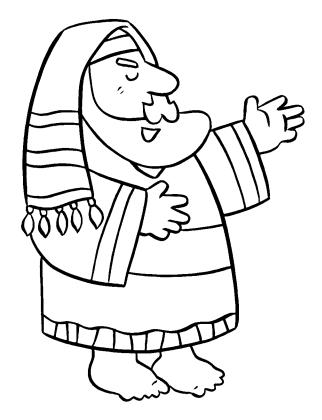

"The Pharisee prayed, 'I thank You, God, that I am not like everybody else, greedy, dishonest, or sinful. Thank You that I am not like that tax collector over there. I am so much more righteous.'

"The tax collector stood at a distance and would not even raise his face to heaven. He beat his chest and prayed, 'God, have pity on me. a sinner!"

"The Pharisee prayed, 'I thank You, God, that I am not like everybody else, greedy, dishonest, or sinful. Thank You that I am not like that tax collector over there. I am so much more righteous.'

"The tax collector stood at a distance and would not even raise his face to heaven. He beat his chest and prayed, 'God, have pity on me, a sinner!"