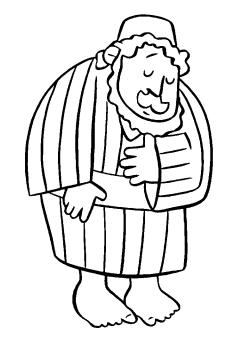

"The Pharisee prayed, 'I thank You, God, that I am not like everybody else, greedy, dishonest, or sinful. Thank You that I am not like that tax collector over there. I am so much more righteous.'

"The tax collector stood at a distance and would not even raise his face to heaven. He beat his chest and prayed, 'God, have pity on me. a sinner!"

"The Pharisee prayed, 'I thank You, God, that I am not like everybody else, greedy, dishonest, or sinful. Thank You that I am not like that tax collector over there. I am so much more righteous.'

"The tax collector stood at a distance and would not even raise his face to heaven. He beat his chest and prayed, 'God, have pity on me, a sinner!"