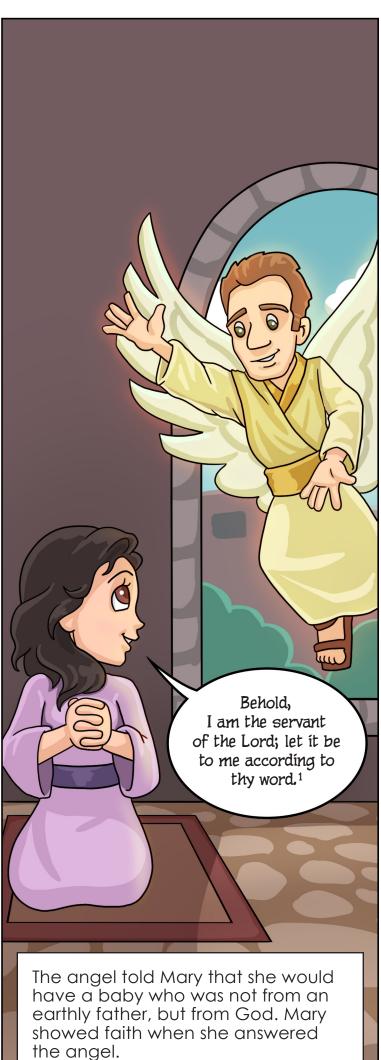

The true story of Christmas involves several faith-filled models!

Mary and Joseph manifested great faith in God by accepting the responsibility of being parents to Jesus, God's Son.

<sup>1</sup> Luke 1:38, paraphrased