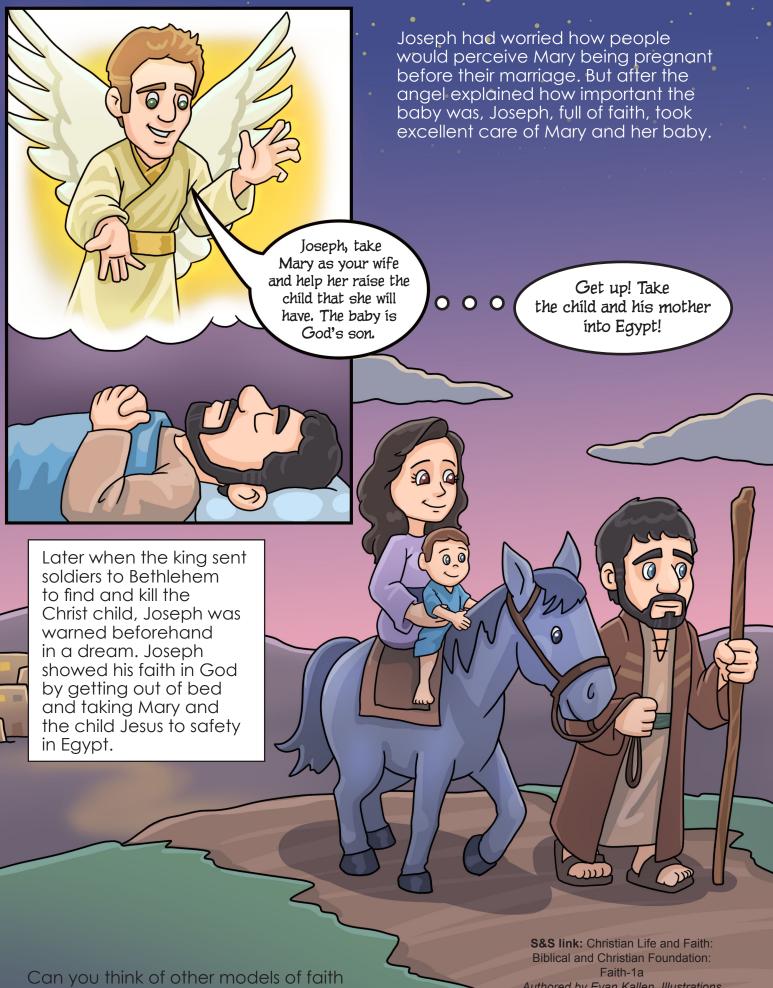

The true story of Christmas involves several faith-filled models!

Mary and Joseph manifested great faith in God by accepting the responsibility of being parents to Jesus, God's Son.

<sup>1</sup> Luke 1:38, paraphrased

found in the story of the first Christmas? Check out these Christmas links to find stories of great faith portrayed during the first Christmas story. S&S link: Christian Life and Faith: Biblical and Christian Foundation: Faith-1a Authored by Evan Kallen. Illustrations by Y.M. Design by Stefan Merour. Published by My Wonder Studio. Copyright © 2017 by The Family International