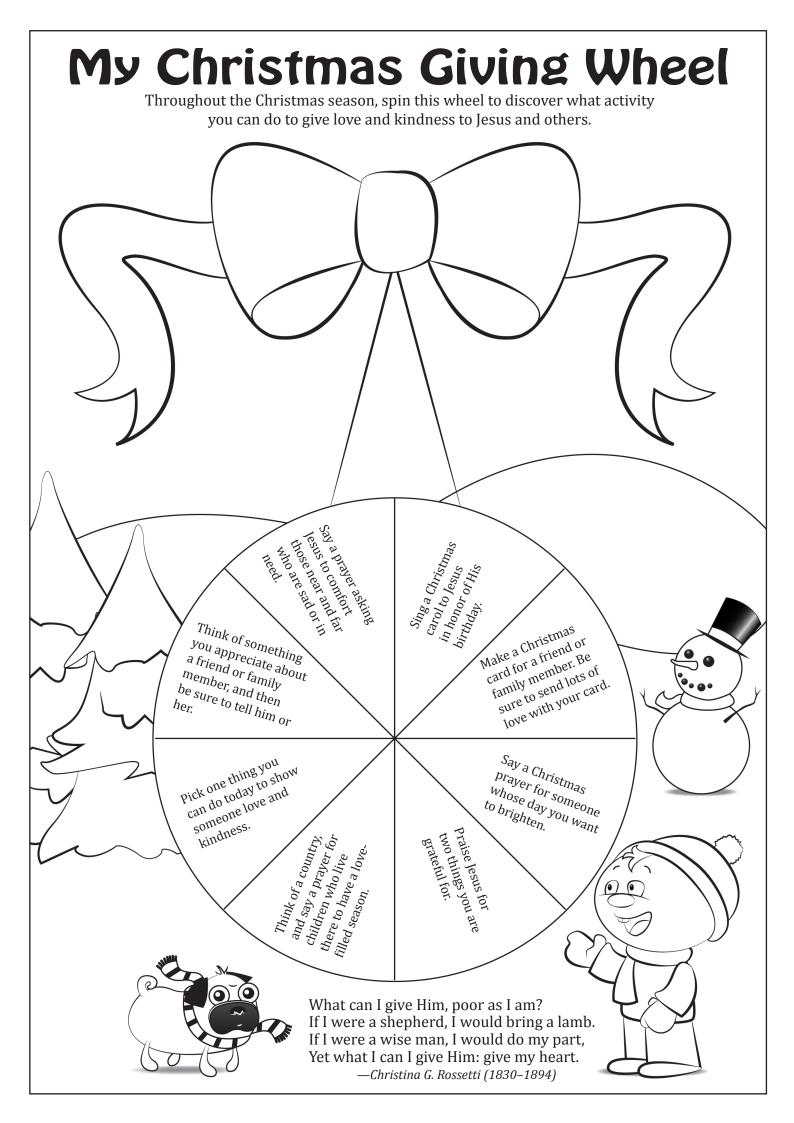

## You will need:

- Colored pencils, crayons, or markers
- Scissors
- Clear plastic
- 1 large brad
- Toothpick or hole punch

**Instructions:** Color the background page and circle inset. Cover with clear plastic. Cut out wheel and the window on the wheel. Use a toothpick (or hole punch) to make a small hole in the center of the wheel and the circle on the main page where you will insert the brad. Connect circle to background page with brad. Make sure the wheel spins freely. Hang it on the wall, and be sure to give it a spin each day and follow the activity.

Have a wonderful season spreading Christmas cheer!