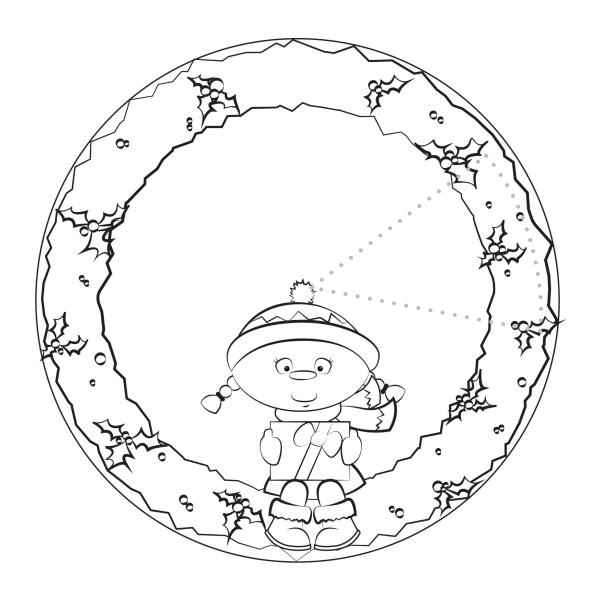

## You will need:

- Colored pencils, crayons, or markers
- Scissors
- Clear plastic
- 1 large brad
- Toothpick or hole punch

**Instructions:** Color the background page and circle inset. Cover with clear plastic. Cut out wheel and the window on the wheel. Use a toothpick (or hole punch) to make a small hole in the center of the wheel and the circle on the main page where you will insert the brad. Connect circle to background page with brad. Make sure the wheel spins freely. Hang it on the wall, and be sure to give it a spin each day and follow the activity.