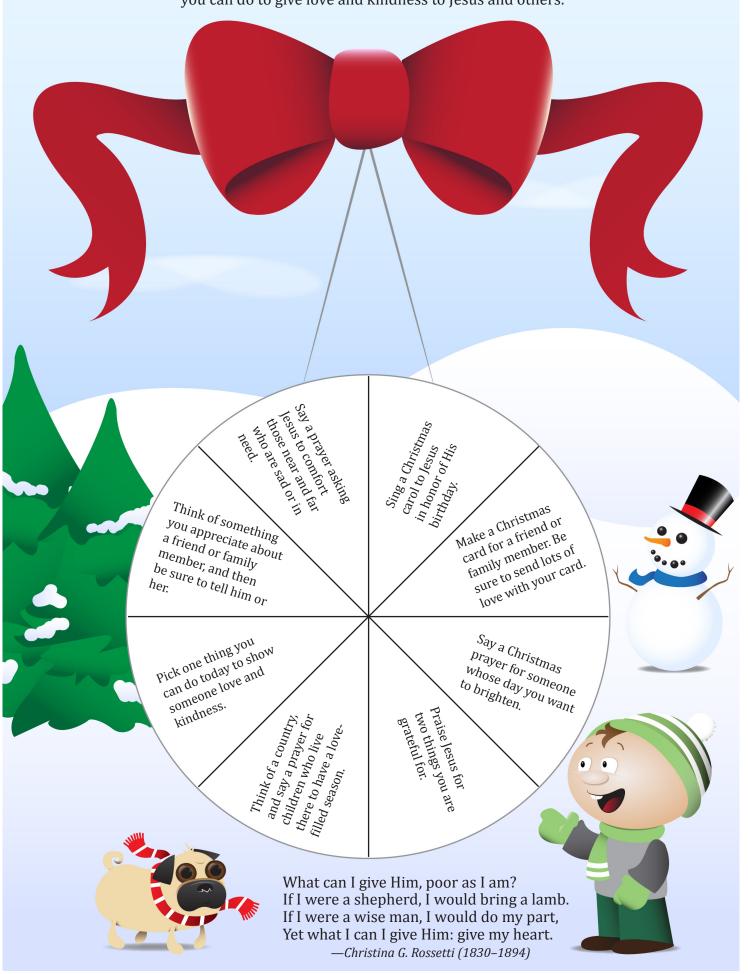

## My Christmas Giving Wheel

Throughout the Christmas season, spin this wheel to discover what activity you can do to give love and kindness to Jesus and others.

## You will need:

- Scissors
- Clear plastic
- 1 large brad
- Toothpick or hole punch

**Instructions:** Cover the background page and circle inset with clear plastic. Cut out wheel and the window on the wheel. Use a toothpick (or hole punch) to make a small hole in the center of the wheel and the circle on the main page where you will insert the brad. Connect circle to background page with brad. Make sure the wheel spins freely. Hang it on the wall, and be sure to give it a spin each day and follow the activity.