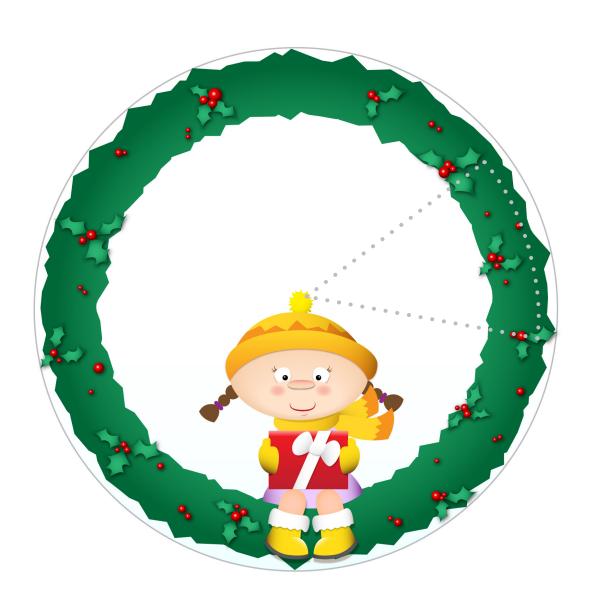

## You will need:

- Scissors
- Clear plastic
- 1 large brad
- Toothpick or hole punch

**Instructions:** Cover the background page and circle inset with clear plastic. Cut out wheel and the window on the wheel. Use a toothpick (or hole punch) to make a small hole in the center of the wheel and the circle on the main page where you will insert the brad. Connect circle to background page with brad. Make sure the wheel spins freely. Hang it on the wall, and be sure to give it a spin each day and follow the activity.