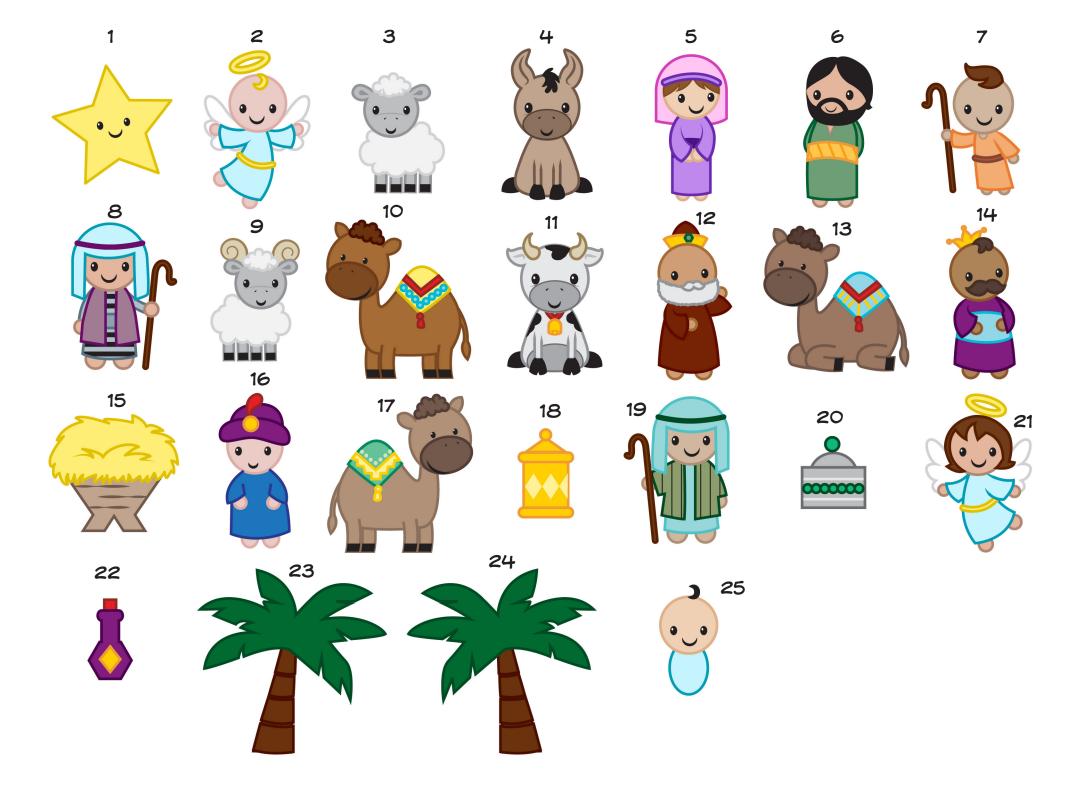

## Instructions:

PRINT ALL PAGES ON CARDSTOCK AND COVER WITH CLEAR PLASTIC (OR LAMINATE). ATTACH PAGES 1 AND 2 ON THE BACK SIDE WITH TAPE. CUT OUT ALL THE PIECES ON PAGE 4, THEN MATCH THE NUMBER ON EACH PICTURE WITH THE NUMBER ON THE CALENDAR DAYS AND KEEP THEM IN PLACE WITH STICKY TACK OR TAPE. (THESE WILL BE REMOVED AND REATTACHED ELSEWHERE.)

ON DECEMBER 1<sup>ST</sup> TAKE THE PICTURE ON THE FIRST SQUARE AND PLACE IT SOMEWHERE ON THE TOP PART OF THE CALENDAR. EACH DAY ADD THE NEXT PICTURE TO CREATE YOUR OWN NATIVITY SCENE AS YOU REMEMBER AND CELEBRATE JESUS' BIRTH!